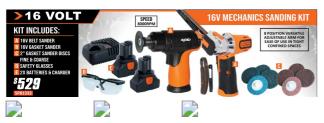

## **HEAD LAMP, RECHARGEABLE PURE BEAM, 240LM - HL7R BY COAST**

Both focusing and rechargeable, the HL7R Headlamp is ready to be a workhorse day in and day out. It gives you the ability to shine an ultra wide flood beam and then quickly twist the bezel to a long reaching spot beam with transition halo so that you can be ready for anything. With our Variable Light Control Technology onboard you can adjust the light output with the control lever to any point between the lowest low and the highest high so you can have highly personalized output and runtimes. Using a mini USB directly into the back of the headlamp, you can quickly and easily charge the NiMH batteries and get back to work.

With Coast's commitment to quality, the HL7R Headlamp is impact resistant, weather resistant and its LED is virtually unbreakable. The HL7R Headlamp is backed by Coast's lifetime warranty against defects in materials and workmanship. Tested and rated to ANSI/FL1 standards.

\$96 inc. GST

| Model                   |                     |
|-------------------------|---------------------|
| Туре                    | Hand Tools          |
| SKU                     | 8725176             |
| Part Number             | HL7R                |
| Barcode                 | 015286174987        |
| Brand                   | Coast               |
| Technical - Main        |                     |
| Material                | Chrome Plated Steel |
| Packaging + Shipping    |                     |
| Shipping Weight (Gross) | 0.3 kg              |