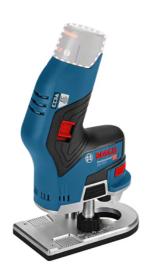

## 12V PALM ROUTER GKF12V-8 (06016B0072) BY BOSCH

| SKU     | Option | Part #     | Price |
|---------|--------|------------|-------|
| 8725150 |        | 06016B0072 | \$399 |

| Model                       |                      |
|-----------------------------|----------------------|
| Туре                        | Router               |
| SKU                         | 8725150              |
| Part Number                 | 06016B0072           |
| Barcode                     | 3165140909822        |
| Brand                       | Bosch                |
| Technical - Main            |                      |
| Collet Capacity             | 6 mm / 8 mm          |
| Motor Speed - No Load       | 13,000 â( 13,000 rpm |
| Brushless Motor             | ✓                    |
| Dimensions                  |                      |
| Product Weight (Net Weight) | 1.1 kg               |
| Packaging + Shipping        |                      |
| Shipping Weight (Gross)     | 1.48 kg              |

World's first 12 V professional edge router with a unique design for perfect control Innovative shape, low weight, and ideal balance point are optimized for comfortable, ergonomic handling Brushless motor and 12 V system make for compact body Cordless for maximum manoeuvrability, convenience, and freedom when routing