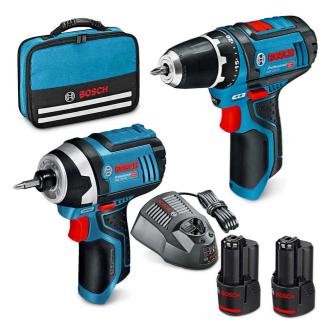

## 12V 2.0AH 2PCE DRILL DRIVER + IMPACT DRIVER KIT (0615990L1G) BY BOSCH

| SKU     | Option | Part #     | Price |
|---------|--------|------------|-------|
| 8725143 |        | 0615990L1G | \$249 |

| Model                   |               |
|-------------------------|---------------|
| Туре                    | Impact Driver |
| SKU                     | 8725143       |
| Part Number             | 0615990L1G    |
| Barcode                 | 3165140980029 |
| Brand                   | Bosch         |
| Size                    | 12V           |
| Packaging + Shipping    |               |
| Shipping Weight (Gross) | 1.48 kg       |

## Includes:

- 1 x 12V Brushed Drill Driver GSR12V-15
- $1 \times 12V$  Brushed Impact Driver GDR12V-105
- 1 x Fast Charger GAL1130CV
- 2 x GBA 12V 2.0AH batteries
- 1 x Small Tool Bag