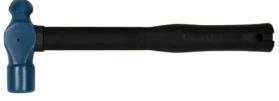

## 680G (240Z) NORMALISED BALL PEIN HAMMER WITH STEEL CORE AND FIBREGLASS HANDLE 7HBPNFRH0.675 BY MUMME

SKU

Option

| Model                   |                             |
|-------------------------|-----------------------------|
| Туре                    | Normalised Ball Pein Hammer |
| SKU                     | 8725064                     |
| Part Number             | 7HBPNFRH0.675               |
| Barcode                 | 9314572012790               |
| Brand                   | Mumme                       |
| Size                    | 680g (24Oz)                 |
| Technical - Main        |                             |
| Material                | Steel Core                  |
| Country of Origin       |                             |
| Manufactured in         | Australia                   |
| Packaging + Shipping    |                             |
| Shipping Weight (Gross) | 1.48 kg                     |

## **Features**

Useful for engineers and used in metal work for striking punches and chisels Hammer ball end for riveting work Hammer heads are pinned through the steel core of the fibreglass handle for added safety Head is forged then normalised for a softer face (below

20HRC) that will mushroom, for applications where risk of chipping needs to be minimised