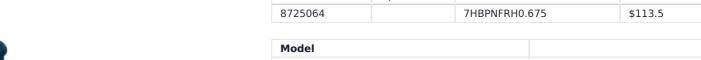

## 680G (240Z) NORMALISED BALL PEIN HAMMER WITH STEEL CORE AND FIBREGLASS HANDLE 7HBPNFRH0.675 BY MUMME

SKU

Option

| Model                   |                             |
|-------------------------|-----------------------------|
| Туре                    | Normalised Ball Pein Hammer |
| SKU                     | 8725064                     |
| Part Number             | 7HBPNFRH0.675               |
| Barcode                 | 9314572012790               |
| Brand                   | Mumme                       |
| Size                    | 680g (24Oz)                 |
| Technical - Main        |                             |
| Material                | Steel Core                  |
| Country of Origin       |                             |
| Manufactured in         | Australia                   |
| Packaging + Shipping    |                             |
| Shipping Weight (Gross) | 1.48 kg                     |

Part #

Price