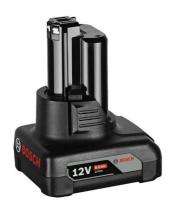

## 12V 6.0AH LI-ION BATTERY 1600A00X7H BY BOSCH

| SKU     | Option | Part #     | Price |
|---------|--------|------------|-------|
| 8725031 |        | 1600A00X7H | \$179 |

| Model                       |               |
|-----------------------------|---------------|
| Туре                        | Battery       |
| SKU                         | 8725031       |
| Part Number                 | 1600A00X7H    |
| Barcode                     | 3165140894579 |
| Brand                       | Bosch         |
| Size                        | 12V           |
| Technical - Main            |               |
| Amp Hour                    | 6.0Ah         |
| Dimensions                  |               |
| Product Weight (Net Weight) | 0.39 kg       |
| Packaging + Shipping        |               |
| Shipping Weight (Gross)     | 1.48 kg       |

The compact 12 V battery with 6.0 Ah 50% more runtime compared to existing 12 V 4.0 Ah Compatible since 2005: all of our batteries are compatible with new and existing Bosch Professional tools in the same voltage class.

Compact and lightweight for easy handling