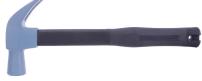

## 675G NORMALISED CLAW HAMMER WITH 360MM STEEL CORE FIBREGLASS HANDLE 7HCLNFRH0.675 BY MUMME

SKU

Option

| Model                   |               |
|-------------------------|---------------|
| Туре                    | Claw Hammer   |
| SKU                     | 8725020       |
| Part Number             | 7HCLNFRH0.675 |
| Barcode                 | 9314572012899 |
| Brand                   | Mumme         |
| Size                    | 675g          |
| Technical - Main        |               |
| Material                | Steel Core    |
| Country of Origin       |               |
| Manufactured in         | Australia     |
| Packaging + Shipping    |               |
| Shipping Weight (Gross) | 1.08 kg       |

Part #

Price

Used for general woodworking applications Drives nails with ease, whilst the sharp claws easily extract nail mishaps

Hammer head is pinned through the steel core of the fibreglass handle for added safety Head is forged then normalised for a softer face (below 20HRC) that will mushroom, for applications where risk of chipping needs to be minimised