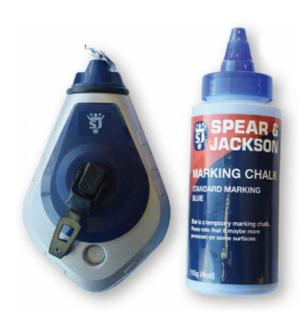

Pack includes 3x rapid rewind reel and 6oz blue marking chalk
Used for the laying out of lines for building, brickwork etc
Heavy duty metal case
Self locking handle & anchor ring
Leak proof & easy to re?ll
Push button line release