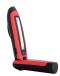

## **LED LIGHT 83133 BY GEARWRENCH**

| Model                   |               |
|-------------------------|---------------|
| Туре                    | LED Worklight |
| SKU                     | 8724875       |
| Part Number             | 83133         |
| Barcode                 | 9337103011406 |
| Brand                   | GearWrench    |
| Packaging + Shipping    |               |
| Shipping Weight (Gross) | 1.48 kg       |

Led Light
3 lighting options, spotlight, 50% brightness and 100% brightness
Super bright 380 lumens
Magnets on rear and also on base
Light can be rotated 150 degrees
360 degree swivel hook
Samsung 3.7V/2600mAH Li-ion battery
Includes Charger