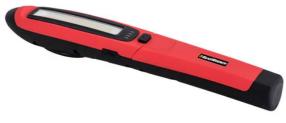

## **LED LIGHT 83133 BY GEARWRENCH**

| Model                   |               |
|-------------------------|---------------|
| Туре                    | LED Worklight |
| SKU                     | 8724875       |
| Part Number             | 83133         |
| Barcode                 | 9337103011406 |
| Brand                   | GearWrench    |
| Packaging + Shipping    |               |
| Shipping Weight (Gross) | 1.48 kg       |

Led Light
3 lighting options, spotlight, 50% brightness and 100% brightness
Super bright 380 lumens
Magnets on rear and also on base
Light can be rotated 150 degrees
360 degree swivel hook
Samsung 3.7V/2600mAH Li-ion battery
Includes Charger