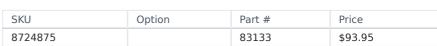

## **LED LIGHT 83133 BY GEARWRENCH**

| Model                   |               |
|-------------------------|---------------|
| Туре                    | LED Worklight |
| SKU                     | 8724875       |
| Part Number             | 83133         |
| Barcode                 | 9337103011406 |
| Brand                   | GearWrench    |
| Packaging + Shipping    |               |
| Shipping Weight (Gross) | 1.48 kg       |

Led Light
3 lighting options, spotlight, 50% brightness and 100% brightness
Super bright 380 lumens
Magnets on rear and also on base
Light can be rotated 150 degrees
360 degree swivel hook
Samsung 3.7V/2600mAH Li-ion battery
Includes Charger