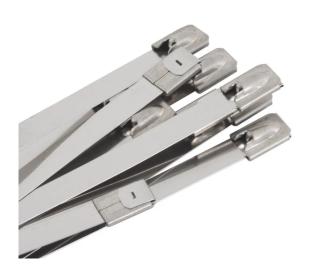

## 10PCE 500MM X 7.9MM STAINLESS STEEL CABLE TIE PACK K15737 BY KINCROME

SKU

- Indoor & outdoor use
- 80kg Tensile strength
- For Heavy Duty Applications
- Suitable for applications that require a high-level of protection against corrosion and environmental conditions, which may cause typical nylon cables to disintegrate
- Made from high quality 304 Grade Stainless Steel

| 8724846     | K15 | 737           | \$10.5 |
|-------------|-----|---------------|--------|
|             |     |               |        |
| Model       |     |               |        |
| Туре        |     | Cable Tie     |        |
| SKU         |     | 8724846       |        |
| Part Number |     | K15737        |        |
| Barcode     |     | 9312753052726 |        |
| Brand       |     | Kincrome      |        |

Part #

Price

Option

| 8724846                                      |  |
|----------------------------------------------|--|
| K15737                                       |  |
| 9312753052726                                |  |
| Kincrome                                     |  |
| 500mm x 7.9mm                                |  |
|                                              |  |
| Stainless Steel                              |  |
| Stainless Steel                              |  |
|                                              |  |
| 520 mm                                       |  |
| 100 mm                                       |  |
| 20 mm                                        |  |
| 0.11 kg                                      |  |
|                                              |  |
| 1 x 500mm x 7.9mm Cable Ties<br>10pce K15737 |  |
|                                              |  |
| 0.108 kg                                     |  |
| 10                                           |  |
|                                              |  |