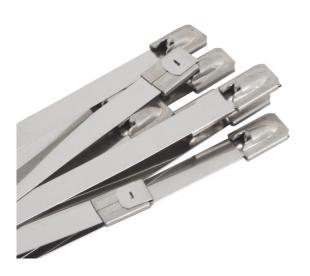

## 10PCE 250MM X 4.6MM STAINLESS STEEL CABLE TIE PACK K15732 BY KINCROME

SKU

- Indoor & outdoor use
- 50kg Tensile strength
- For Heavy Duty Applications
- Suitable for applications that require a high-level of protection against corrosion and environmental conditions, which may cause typical nylon cables to disintegrate
- Made from high quality 304 Grade Stainless Steel