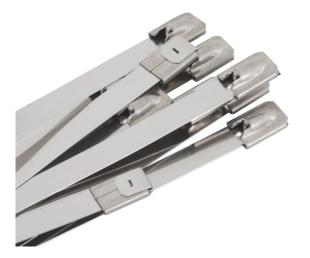

## 10PCE 152MM X 4.6MM STAINLESS STEEL CABLE TIE PACK K15731 BY KINCROME

- Indoor & outdoor use
- 50kg Tensile strength
- For Heavy Duty Applications

• Suitable for applications that require a high-level of protection against corrosion and environmental conditions, which may cause typical nylon cables to disintegrate

• Made from high quality 304 Grade Stainless Steel

|                           | 0/#(D |
|---------------------------|-------|
| 84 P                      | A. 88 |
| $\mathbb{Z}_{0}^{\prime}$ |       |
| 回必                        | SI 92 |