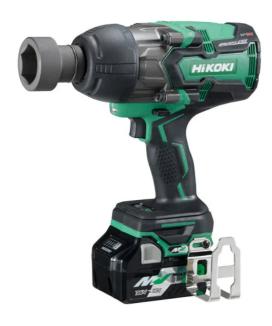

## 36V BRUSHLESS HIGH TORQUE 1/2" IMPACT WRENCH KIT WR36DB(HRZ) BY HIKOKI

| SKU     | Option | Part #      | Price |
|---------|--------|-------------|-------|
| 8724801 |        | WR36DB(HRZ) | \$819 |

1,800Nm high torque performance IP56 dust and water resistant 4 step tightening mode selector Highly durable hammer case Socket pictured - not included