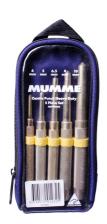

## **CENTRE PUNCH HEAVY DUTY 5 PIECE SET 4CPHDSET5 BY MUMME**

| SKU     | Option | Part #    | Price  |
|---------|--------|-----------|--------|
| 8724765 |        | 4CPHDSET5 | \$79.5 |

| Model                   |                               |  |
|-------------------------|-------------------------------|--|
| Туре                    | Centre Punch Set              |  |
| SKU                     | 8724765                       |  |
| Part Number             | 4CPHDSET5                     |  |
| Barcode                 | 9314572012325                 |  |
| Brand                   | Mumme                         |  |
| Size                    | 4mm, 5mm, 6.5mm, 8mm,<br>10mm |  |
| Country of Origin       |                               |  |
| Manufactured in         | Australia                     |  |
| Packaging + Shipping    |                               |  |
| Shipping Weight (Gross) | 0.63 kg                       |  |

## **Features**

Used with harder steels to mark the centre of a hole when drilling to prevent drill wander
Super tough steel shaft for punching stainless steel
Set Components: 4mm, 5mm, 6.5mm, 8mm, 10mm