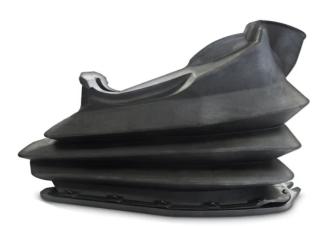

## Boot Suit Allsaw AS170 ALL.FG.BOOT002 By Arbortech

The Heavy Dust Boot works with: All Arbortech Allsaw models, Plunge Blade, Switch Blade, General Purpose Blade. **Features & Benefits:-** Accordion Design  $\hat{a} \in \text{``}$  superior dust removal at any blade depth Open Nose  $\hat{a} \in \text{``}$  visibility of blade for precision cutting Heel Markers  $\hat{a} \in \text{``}$  to align with blade for precision cutting Wear Guard  $\hat{a} \in \text{``}$  hard wearing plastic for durability **Includes:-** Dust Boot Only