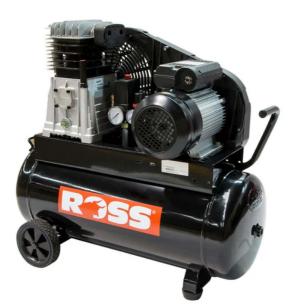

## 50L 2.5HP 240V AIR COMPRESSOR RAB2800/50/2.5 BY ROSS

| 回線統國  |
|-------|
| 28833 |
|       |
|       |

| SKU     | Option | Part #                    |         | Price  |
|---------|--------|---------------------------|---------|--------|
| 8724736 |        | RAB3800B/50/3             |         | \$1099 |
|         |        |                           |         |        |
| Model   |        |                           |         |        |
| Туре    |        | Air Compressor (Electric) |         |        |
| SKU     |        |                           | 8724736 |        |

| Туре                    | Air Compressor (Electric) |
|-------------------------|---------------------------|
| SKU                     | 8724736                   |
| Part Number             | RAB3800B/50/3             |
| Brand                   | Ross                      |
| Technical - Main        |                           |
| Power Source            | 240V 50Hz Single Phase    |
| Capacity                | 50L                       |
| Packaging + Shipping    |                           |
| Shipping Weight (Gross) | 1.48 kg                   |