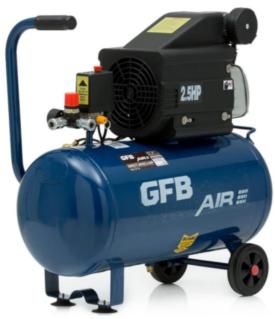

## 2.5HP 40L PORTABLE AIR COMPRESSOR GFB/AIR-463 BY GFB

| SKU     | Option | Part #      | Price |
|---------|--------|-------------|-------|
| 8724698 |        | GFB/AIR-463 | \$369 |

| Model                   |                           |
|-------------------------|---------------------------|
| Туре                    | Air Compressor (Electric) |
| SKU                     | 8724698                   |
| Part Number             | GFB/AIR-463               |
| Barcode                 | 9313234054635             |
| Brand                   | GFB                       |
| Size                    | 40L                       |
| Technical - Main        |                           |
| Power Source            | 240V 50Hz Single Phase    |
| Drive Type              | Direct Drive              |
| Packaging + Shipping    |                           |
| Shipping Weight (Gross) | 1.48 kg                   |

GFB's range of direct drive air compressors are engineered for absolute strength, toughness and durability. The choice of direct drive compressors is for trade use where only an intermittent but reliable source of compressed air may be needed. Specification:

Direct drive motor - Compressor unit Nitto style fittings Regulated outlet Overload protection 40lt tank 10amp/240volt 12 Month Warranty