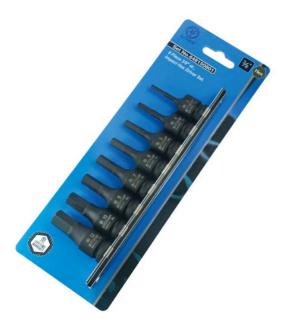

## 8PCE 3/8" DRIVE IN HEX METRIC IMPACT SOCKET SET ON RAIL 648150801 BY ACTION

SKU

8724687 648150801 \$91 Model Туре Sockets / Socket Set SKU 8724687 Part Number 648150801 9341202041660 Barcode Brand Action **Technical - Main** Drive Type 3/8" Drive Imperial (SAE) / Metric / Torx Metric Packaging + Shipping Shipping Weight (Gross) 1.48 kg

Part #

Option

Price

8Pce 3/8" Drive In Hex Metric Impact Socket Set on Rail 648150801 By Action Set includes:-3, 4, 5, 6, 7, 8, 10, 12mm Sockets Sockets mounted on metal rail with clips

WWW.BEYONDTOOLS.COM - © COPYRIGHT 2024 BEYOND TOOLS - VERSION: 20241122