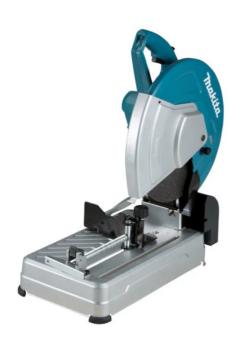

## 18VX2 355MM (14") BRUSHLESS ABRASIVE CUT-OFF SAW DLW140Z BY MAKITA

Cutting capacity of 102x194mm - 70x233mm or 127mm diameter

Tool-less wheel & guide plate adjustment 3,800rpm no load speed motor for light load cutting Quick release clamp secures stock and allows fast cut repetition

D-shape handle for easy gripping

## Includes:

14" (355x2.5 mm) Cut-off Wheel (B-64711)

| SKU     | Option | Part #  | Price |
|---------|--------|---------|-------|
| 8724661 |        | DLW140Z | \$579 |

| Model                       |                                             |  |
|-----------------------------|---------------------------------------------|--|
| Туре                        | Cut Off Saw                                 |  |
| SKU                         | 8724661                                     |  |
| Part Number                 | DLW140Z                                     |  |
| Barcode                     | 088381869591                                |  |
| Brand                       | Makita                                      |  |
| Size                        | 355mm (14")                                 |  |
| Technical - Main            |                                             |  |
| Power Source                | Cordless                                    |  |
| Motor Speed - No Load       | 3,800 rpm                                   |  |
| Dimensions                  |                                             |  |
| Product Weight (Net Weight) | 15.66 kg                                    |  |
| Features                    |                                             |  |
| Standard Inclusions         | 14" (355x2.5 mm) Cut-off<br>Wheel (B-64711) |  |
| Packaging + Shipping        |                                             |  |
| Shipping Weight (Gross)     | 16.48 kg                                    |  |
|                             |                                             |  |