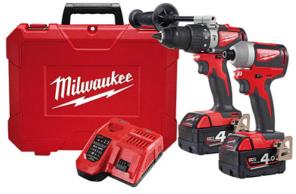

## 2PCE 18V 4.0AH HAMMER DRILL + IMPACT DRIVER KIT M18BLPP2A2-402C BY MILWAUKEE

Shipping Weight (Gross)

| Model                |                 |
|----------------------|-----------------|
| Туре                 | Impact Driver   |
| SKU                  | 8724613         |
| Part Number          | M18BLPP2A2-402C |
| Barcode              | 4892210170194   |
| Brand                | Milwaukee       |
| Technical - Main     |                 |
| Amp Hour             | 4.0Ah           |
| Packaging + Shipping |                 |

## Kit Includes:

- (1) M18 $^{™}$  13mm Brushless Hammer Drill/Driver (Tool Only) (M18BLPD2-0)
- (1) M18  $^{\mbox{\tiny TM}}$  Brushless 1/4" Hex Impact Driver (Tool Only) (M18BLID2-0)
- (2) M18<sup>™</sup> 4.0AH REDLITHIUM-ION<sup>™</sup> Battery (M18B4)
- (1) M18<sup>™</sup> & M12<sup>™</sup> Rapid Charger (M12-18FC)
- (1) Side Handle
- (2) Belt Clip
- (1) Bit
- (1) Bit Holder
- (1) Carrying Case