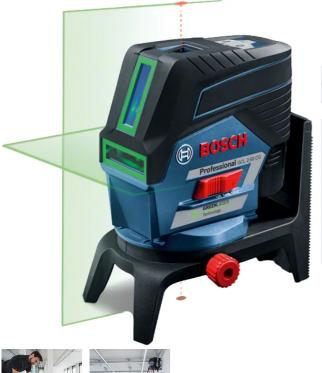

## GCL 2-50CG COMBI LASER - 0601066H80 BY BOSCH

| SKU     | Option | Part #     | Price |
|---------|--------|------------|-------|
| 8724589 |        | 0601066H80 | \$435 |
|         |        |            |       |

## Description

Bright green horizontal and vertical laser lines and two centred plumb points offer optimal visibility
Bluetooth®-connection paired with Levelling Remote App offers remote-control adjustment of the tool via a smartphone

Dual Power Source allows for the use of 12 V Li-ion battery or standard alkaline batteries