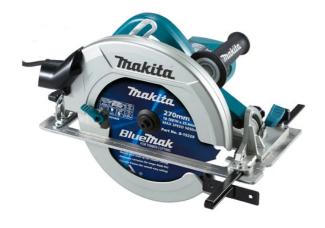

## 270MM (10-5/8") CIRCULAR SAW HS0600 BY MAKITA

| SKU     | Option | Part #       | Price |
|---------|--------|--------------|-------|
| 8724574 |        | HS0600       | \$609 |
|         |        |              |       |
| Model   |        |              |       |
| Туре    |        | Circular Sav | N     |

## Features:

Max cutting capacity 101mm Max bevel capacity 50  $^{\circ}$ 

2,100W motor designed for handling heavy duty applications Lightweight aluminium base with magnesium diecast safety guard

Flat motor housing for easier blade change

| Model                          |                               |
|--------------------------------|-------------------------------|
| Туре                           | Circular Saw                  |
| SKU                            | 8724574                       |
| Part Number                    | HS0600                        |
| Barcode                        | 088381836029                  |
| Brand                          | Makita                        |
| Size                           | 270mm (10-5/8")               |
| Technical - Main               |                               |
| Power Source                   | 240V 50Hz Single Phase        |
| Cutting Capacity - Depth       | 101mm (at 0°) / 71mm (at 45°) |
| Motor Speed - No Load          | 4,300 RPM                     |
| Technical - Saw                |                               |
| Blade (Main) - Diameter (Max.) | 270 mm                        |
| Blade (Scoring) - Bore Size    | 25.4 mm                       |
| Dimensions                     |                               |
| Product Weight (Net Weight)    | 6.9 kg                        |
| Features                       |                               |
| Standard Inclusions            | 1 x TCT Saw Blade (B-15229)   |
| Packaging + Shipping           |                               |
| Shipping Weight (Gross)        | 9.9 kg                        |