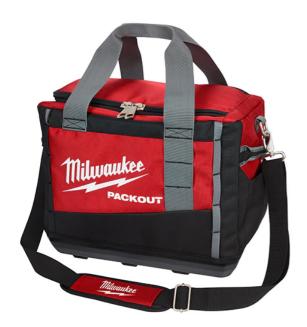

## PACKOUT TOOL BAG 380MM (15") 48228321 BY MILWAUKEE

Our PACKOUT<sup>™</sup> modular storage system is a durable and versatile storage system. The 380mm (15") PACKOUT<sup>™</sup> tool bag features an impact-resistant molded base that connects with all other PACKOUT<sup>™</sup> system components via integrated locking cleats. We constructed the durable tool duffel bag with 1680D ballistic material and all-metal hardware so it can withstand harsh jobsite environments. The 380mm (15") tool bag features open storage and two exterior pockets for your tools and accessories allowing easy access and visibility. We also added a cushioned shoulder strap, top handles and side handles allowing you to easily and comfortably transport your tool bag wherever you need it. Our PACKOUT<sup>™</sup> modular storage allows you to customise and build your own storage system to easily transport and organise your tools and accessories. Features:-Tear-Resistant 1680D Ballistic Material All-metal hardware 2 Exterior pockets for quick access

- Accessible storage opening Heavy duty zippers Impact Resistant Polymer Base Included shoulder strap Spacious storage compartment Daisy chains for additional storage
- Reinforced side walls
- Tools illustrated are not included