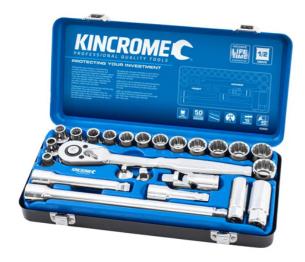

## 24PCE 1/2" SOCKET SET DRIVE METRIC K28020 BY KINCROME

| SKU     | Option | Part # | Price |
|---------|--------|--------|-------|
| 8724565 |        | K28020 | \$169 |

| Model                          |                              |  |
|--------------------------------|------------------------------|--|
| Туре                           | Sockets / Socket Set         |  |
| SKU                            | 8724565                      |  |
| Part Number                    | K28020                       |  |
| Barcode                        | 9312753066259                |  |
| Brand                          | Kincrome                     |  |
| Size                           | 24Pce                        |  |
| Technical - Main               |                              |  |
| Imperial (SAE) / Metric / Torx | Metric                       |  |
| Material                       | Chrome Vanadium Steel (Cr-V) |  |
| Dimensions                     |                              |  |
| Product Length                 | 330 mm                       |  |
| Product Width                  | 170 mm                       |  |
| Product Height                 | 60 mm                        |  |
| Product Weight (Net Weight)    | 3.94 kg                      |  |
| Features                       |                              |  |
| Standard Inclusions            | ANSI & DIN                   |  |
| Packaging + Shipping           |                              |  |
| Shipping Weight (Gross)        | 3.94 kg                      |  |

## 24Pce 1/2" Socket Set Drive Metric K28020 by Kincrome Includes:-

- 15 1/2" Drive Metric Sockets: 8, 9, 10, 11, 12, 13, 14, 15, 16, 17, 18, 19, 20, 21, 22mm
- 9 Accessories Ratchet Handle 1/2" Drive Extension Bar 1/2" Drive 75mm Extension Bar 1/2" Drive 125mm Extension Bar 1/2" Drive 250mm Universal Joint 1/2" Drive Socket Adaptor 1/2F x 1/4M Socket Adaptor 1/2F x 3/8M Spark Plug Socket 1/2" Drive 16mm Spark Plug Socket 1/2" Drive 21mm