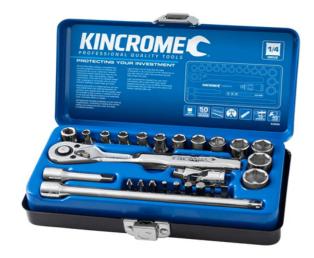

## 26PCE 1/4" SOCKET SET DRIVE METRIC K28000 BY KINCROME

| SKU     | Option | Part # | Price |
|---------|--------|--------|-------|
| 8724559 |        | K28000 | \$89  |

| Model                          |                              |  |
|--------------------------------|------------------------------|--|
| Туре                           | Sockets / Socket Set         |  |
| SKU                            | 8724559                      |  |
| Part Number                    | K28000                       |  |
| Barcode                        | 9312753065931                |  |
| Brand                          | Kincrome                     |  |
| Size                           | 26Pce                        |  |
| Technical - Main               |                              |  |
| Imperial (SAE) / Metric / Torx | Metric                       |  |
| Material                       | Chrome Vanadium Steel (Cr-V) |  |
| Dimensions                     |                              |  |
| Product Length                 | 190 mm                       |  |
| Product Width                  | 110 mm                       |  |
| Product Height                 | 45 mm                        |  |
| Product Weight (Net Weight)    | 0.9 kg                       |  |
| Features                       |                              |  |
| Standard Inclusions            | ANSI & DIN                   |  |
| Packaging + Shipping           |                              |  |
| Shipping Weight (Gross)        | 0.9 kg                       |  |

## 26Pce 1/4" Socket Set Drive Metric K28000 by Kincrome Includes:-

- 12 1/4" Drive Metric Sockets: 4, 4.5, 5, 5.5, 6, 7, 8, 9, 10, 11, 12, 13mm
- 5 Accessories Ratchet Handle 1/4" Drive Extension Bar 1/4" Drive 50mm Extension Bar 1/4" Drive 150mm Universal Joint 1/4" Drive Bit Coupler 1/4" Drive
- 9 Piece Bit Set: Phillips: No1, No2, No3 Hex: 3, 4, 5, 6mm Blade: 3, 5mm