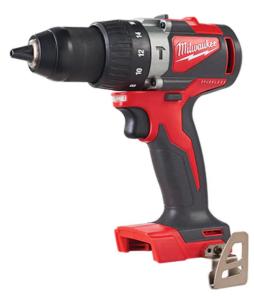

## M18 FUEL 13MM HAMMER DRILL / DRIVER (TOOL ONLY) M18BLPD2-0 BY MILWAUKEE

The MILWAUKEE ® M18<sup>™</sup> 13mm Brushless Hammer Drill/Driver delivers the maximum power while maintaining its compact size delivering longer run-time. The brushless motor was built and optimised specifically for the tool. Paired with built-in REDLINK<sup>™</sup> power tool technology and REDLITHIUM-ION<sup>™</sup> batteries, the 13mm hammer drill provides efficient power delivery and longer battery life. The brushless drill's body is 180mm.. long and only 1.8kg with the 4.0Ah battery attached. The hammer drill/driver delivers 82Nm of torque and 0-550/0-1,800 RPM, tackling a wide range of drilling and fastening applications. It's small and light build allows for excellent control over the drill in overhead or tight spaces. The cordless, brushless 13mm hammer drill is built strong to last long with an all-metal gear case and 13mm metal chuck, getting the job done every time.

## Features:

Compact design: provides excellent balance and control, ideal for overhead applications or work in tight spaces while delivering more power and a longer runtime All-metal gear case and 13mm metal chuck: provide maximum durability

Milwaukee brushless motor: optimised for efficiency, this motor delivers more run-time and longer life than a brushed motor

Chuck type: 13mm all-metal ratcheting single sleeve

| Model                       |               |
|-----------------------------|---------------|
| Туре                        | Hammer Drill  |
| SKU                         | 8724556       |
| Part Number                 | M18BLPD2-0    |
| Barcode                     | 4892210170163 |
| Brand                       | Milwaukee     |
| Dimensions                  |               |
| Product Weight (Net Weight) | 1.8 kg        |
| Packaging + Shipping        |               |
| Shipping Weight (Gross)     | 1.48 kg       |