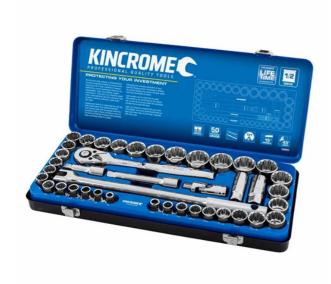

## 42PCE 1/2" SOCKET SET DRIVE IMPERIAL + METRIC K28022 BY KINCROME

| SKU     | Option | Part # | Price |
|---------|--------|--------|-------|
| 8724550 |        | K28022 | \$269 |

| Model                          |                              |  |
|--------------------------------|------------------------------|--|
| Туре                           | Sockets / Socket Set         |  |
| SKU                            | 8724550                      |  |
| Part Number                    | K28022                       |  |
| Barcode                        | 9312753066297                |  |
| Brand                          | Kincrome                     |  |
| Size                           | 42Pce                        |  |
| Technical - Main               |                              |  |
| Imperial (SAE) / Metric / Torx | Imperial (SAE)               |  |
| Material                       | Chrome Vanadium Steel (Cr-V) |  |
| Dimensions                     |                              |  |
| Product Length                 | 450 mm                       |  |
| Product Width                  | 321 mm                       |  |
| Product Height                 | 60 mm                        |  |
| Product Weight (Net Weight)    | 7.87 kg                      |  |
| Features                       |                              |  |
| Standard Inclusions            | ANSI & DIN                   |  |
| Packaging + Shipping           |                              |  |
| Shipping Weight (Gross)        | 7.869 kg                     |  |

## Includes:

19 1/2" Drive Metric Sockets: 8, 10, 11, 12, 13, 14, 15, 16, 17, 18, 19, 21, 22, 23, 24, 26, 27, 30, 32mm
15 1/2" Drive Imperial Sockets: 3/8, 7/16, 1/2, 9/16, 5/8, 11/16, 3/4, 13/16, 7/8, 15/16, 1, 1.1/16, 1.1/8, 1.3/16, 1.1/4"
8 Accessories Ratchet Handle 1/2" Drive Flex Handle 1/2" Drive 375mm Extension Bar 1/2" Drive 75mm Extension Bar 1/2" Drive 125mm Extension Bar 1/2" Drive 250mm Universal Joint 1/2" Drive Spark Plug Socket 1/2" Drive 16mm Spark Plug Socket 1/2" Drive 21mm