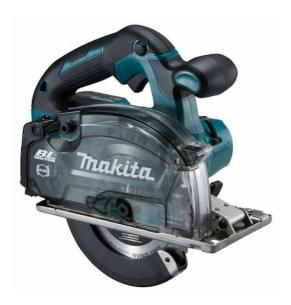

## 18V 150MM (5-7/8") BRUSHLESS METAL CUTTER BARE (TOOL ONLY) DCS553Z BY MAKITA

## Features:

150mm TCT saw blade delivering 57.5mm cutting depth Self-Dust collecting housing reduces scatter of metal chips High performance cutting with 4,100rpm no load speed Automatic Torque Drive increases torque to power through any cut