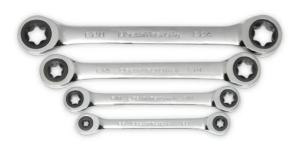

## DOUBLE BOX RATCHETING E-TORX® WRENCH SET4PCE - 9224D BY GEARWRENCH

| SKU     | Option | Part # | Price    |
|---------|--------|--------|----------|
| 8724385 |        | 9224D  | \$115.95 |

| Model                   |                                                                                                                     |
|-------------------------|---------------------------------------------------------------------------------------------------------------------|
| Туре                    | Hand Tools                                                                                                          |
| SKU                     | 8724385                                                                                                             |
| Part Number             | 9224D                                                                                                               |
| Barcode                 | 082171092244                                                                                                        |
| Brand                   | GearWrench                                                                                                          |
| Features                |                                                                                                                     |
| Standard Inclusions     | CONTAINS, 9220D, E6 x E8 E-Torx® Double Box Ratcheting Wrench, 9221, E10 x E12 E-Torx® Double Box Ratcheting Wrench |
| Packaging + Shipping    |                                                                                                                     |
| Shipping Weight (Gross) | 1.48 kg                                                                                                             |

## **FEATURES**

Save weight in your toolbox by combining 2 sizes on one wrench

72 tooth ratcheting box end needs a minimal  $5^{\circ}$  to move fasteners vs.  $30^{\circ}$  for standard wrenches

Off-corner loading design on box end provides better grip and reduces fastener rounding

Size conveniently stamped on both ends of the beam for quick identification

Manufactured from alloy steel for better strength and longer tool life

Bright, full polish chrome finish easily wipes clean and resists corrosion