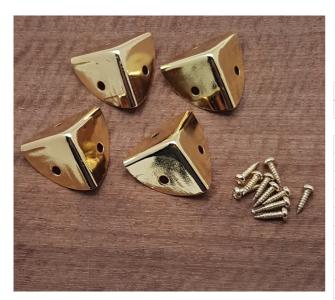

## 24MM X 24MM BRASS PLATED BOX CORNERS (4PCE) BMC09

Brass plated Box Corners  $24mm \times 24mm$  with Screws to suit (4 corners).

| SKU     | Option | Part # | Price |
|---------|--------|--------|-------|
| 8724210 |        | BMC09  | \$14  |

| Model                   |                                |
|-------------------------|--------------------------------|
| Туре                    | Box Corner                     |
| SKU                     | 8724210                        |
| Part Number             | BMC09                          |
| Barcode                 | 08724210                       |
| Brand                   | Hardware for Creative Finishes |
| Size                    | 46mm x 46mm x 12mm             |
| Technical - Main        |                                |
| Material                | Brass Plated                   |
| Dimensions              |                                |
| Product Length          | 46 mm                          |
| Product Width           | 46 mm                          |
| Product Height 12 mm    |                                |
| Packaging + Shipping    |                                |
| Shipping Weight (Gross) | 1.48 kg                        |