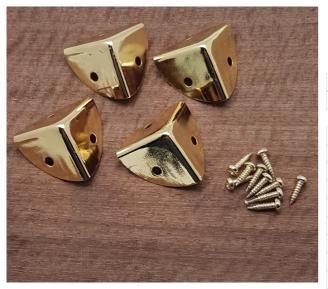

## 20MM X 20MM BRASS PLATED BOX CORNERS (4PCE) BMC08

Brass plated Box Corners, 20mm x 20mm with Screws to suit (4 corners).

| 7574538 |
|---------|
| 10000   |
|         |
|         |

| SKU                     | Option | Part # |                                | Price  |
|-------------------------|--------|--------|--------------------------------|--------|
| 8724209                 |        | BMC08  |                                | \$11.5 |
|                         |        |        |                                |        |
| Model                   |        |        |                                |        |
| Туре                    |        |        | Box Corner                     |        |
| SKU                     |        |        | 8724209                        |        |
| Part Number             |        |        | BMC08                          |        |
| Barcode                 |        |        | 08724209                       |        |
| Brand                   |        |        | Hardware for Creative Finishes |        |
| Size                    |        |        | 46mm x 46mm x 12mm             |        |
| Technical - Main        |        |        |                                |        |
| Material                |        |        | Brass Plated                   |        |
| Dimensions              |        |        |                                |        |
| Product Length          |        |        | 46 mm                          |        |
| Product Width           |        |        | 46 mm                          |        |
| Product Height          |        |        | 12 mm                          |        |
| Packaging + Shipping    |        |        |                                |        |
| Shipping Weight (Gross) |        |        | 1.48 kg                        |        |