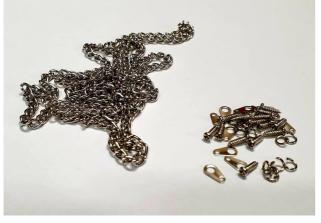

## **BOX CHAIN CHROME PLATED CHAIN03**

Chrome plated Box Chain with 6 fittings.

| 143 444 |  |
|---------|--|
|         |  |
|         |  |

| SKU                     | Option | Part #  | ŧ                              | Price  |  |
|-------------------------|--------|---------|--------------------------------|--------|--|
| 8724206                 |        | CHAIN03 |                                | \$12.8 |  |
|                         |        |         |                                |        |  |
| Model                   |        |         |                                |        |  |
| Туре                    |        |         | Box Chain                      |        |  |
| SKU                     |        |         | 8724206                        |        |  |
| Part Number             |        |         | CHAIN03                        |        |  |
| Barcode                 |        |         | 08724206                       |        |  |
| Brand                   |        |         | Hardware for Creative Finishes |        |  |
| Packaging + Shippi      | ng     |         |                                |        |  |
| Shipping Weight (Gross) |        |         | 0.48 kg                        |        |  |
|                         |        |         |                                |        |  |