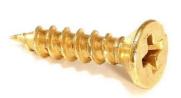

## 100PCE 16MM X 3.5MM BRASS PLATED WOOD SCREWS WITH COUNTERSUNK PHILLIPS HEAD BS18

| SKU     | Option | Part # | Price  |
|---------|--------|--------|--------|
| 8724202 |        | BS18   | \$28.1 |

| Model                   |                                |  |
|-------------------------|--------------------------------|--|
| Туре                    | Countersunk Head Screw         |  |
| SKU                     | 8724202                        |  |
| Part Number             | BS18                           |  |
| Barcode                 | 08724202                       |  |
| Brand                   | Hardware for Creative Finishes |  |
| Size                    | 16mm x 3.5mm                   |  |
| Technical - Main        |                                |  |
| Finish                  | Brass                          |  |
| Material Brass Plated   |                                |  |
| Packaging + Shipping    |                                |  |
| Shipping Weight (Gross) | 1.48 kg                        |  |
| Quantity Per Pack       | 100                            |  |