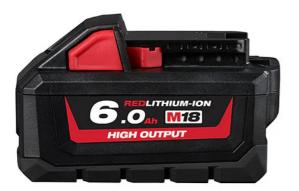

## 18V 6.0AH REDLITHIUM<sup>™</sup>-ION HIGH OUTPUT<sup>™</sup> BATTERY M18HB6 BY MILWAUKEE

| SKU                         | Option | Part #    | Price         |  |
|-----------------------------|--------|-----------|---------------|--|
| 8724179                     |        | M18HB6    | \$228         |  |
|                             |        |           |               |  |
| Model                       |        |           |               |  |
| Туре                        |        | Battery   |               |  |
| SKU                         |        | 8724179   | 8724179       |  |
| Part Number                 |        | M18HB6    | M18HB6        |  |
| Barcode                     |        | 48922101  | 4892210164353 |  |
| Brand                       |        | Milwaukee |               |  |
| Technical - Main            |        |           |               |  |
| Amp Hour                    |        | 6.0Ah     | 6.0Ah         |  |
| Dimensions                  |        |           |               |  |
| Product Weight (Net Weight) |        | 1.27 kg   | 1.27 kg       |  |
| Warranty                    |        |           |               |  |
| Warranty                    |        | 2 Years   | 2 Years       |  |
| Packaging + Ship            | ping   |           |               |  |
| Shipping Weight (Gross)     |        | 1.27 kg   | 1.27 kg       |  |

The M18<sup>™</sup> REDLITHIUM<sup>™</sup>-ION HIGH OUTPUT<sup>™</sup> 6.0Ah Battery provides 50% more power and runs 50% cooler than M18<sup>™</sup> REDLITHIUM<sup>™</sup>-ION 9.0Ah battery packs. The optimised combination of size and increased power provides a great solution for the entire range of M18<sup>™</sup> products. It runs substantially cooler through heavy applications, allowing tradesmen to push their cordless tools harder and longer than ever before.

## Features:

Versatility: Powers more than 250+ MILWAUKEE  $\circledast$  M18  $^{\rm m}$  cordless power tools.

 $\mathsf{REDLINK}^{\texttt{M}}$  intelligence. Provides optimised performance and over load protection.

Best in class construction. Offers long lasting performance and durability.

Fuel gauge on board.

## Includes:

(1) M18<sup>™</sup> REDLITHIUM<sup>™</sup>-ION HIGH OUTPUT<sup>™</sup> 6.0Ah Battery
[M18HB6]
(Not included) Charger