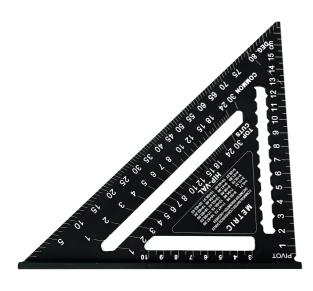

## **RAFTER SQUARE 180MM - SJ-RSM BY SPEAR & JACKSON**

| SKU     | Option | Part # | Price  |
|---------|--------|--------|--------|
| 8724174 |        | SJ-RSM | \$31.5 |

| Model                   |                 |
|-------------------------|-----------------|
| Туре                    | Rafter Square   |
| SKU                     | 8724174         |
| Part Number             | SJ-RSM          |
| Barcode                 | 9312791053082   |
| Brand                   | Spear & Jackson |
| Packaging + Shipping    |                 |
| Shipping Weight (Gross) | 1.48 kg         |

**Brand** SPEAR & JACKSON

**Specifications** 

Sturdy Aluminium Construction Stamped Conversion Tables

Features & Thick Frame Designs Ensure Safe Use With A

Benefits Saw or Knife Guide

Angles from 0 to 90 Degrees Can be Marked