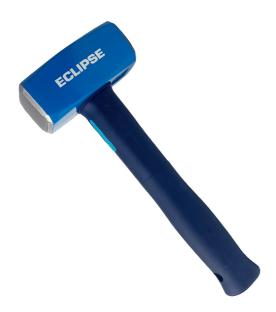

## **4LB NORMALISED CLUB HAMMER EC-NICH4N BY ECLIPSE**

| SKU     | Option | Part #    | Price   |
|---------|--------|-----------|---------|
| 8724173 |        | EC-NICH4N | \$72.95 |

| Model                   |                        |
|-------------------------|------------------------|
| Туре                    | Normalised Club Hammer |
| SKU                     | 8724173                |
| Part Number             | EC-NICH4N              |
| Barcode                 | 9312791053358          |
| Brand                   | Eclipse                |
| Size                    | 1.8kg / 4lb            |
| Packaging + Shipping    |                        |
| Shipping Weight (Gross) | 1.48 kg                |

## Features:

Drop Forged Steel Head Annealed/Normalised To 20-30HRC Indestructable Steel Core Handle Head Welded To Handle Steel Cores Sculptured Soft Grip Handle Tether Loop In Handle