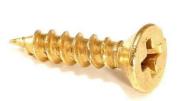

## 100PCE 6MM X 3MM BRASS PLATED WOOD SCREWS WITH COUNTERSUNK PHILLIPS HEAD BS05A

| SKU     | Option | Part # | Price |
|---------|--------|--------|-------|
| 8724128 |        | BS05A  | \$8.4 |

| Model                   |                                |
|-------------------------|--------------------------------|
| Туре                    | Countersunk Head Screw         |
| SKU                     | 8724128                        |
| Part Number             | BS05A                          |
| Barcode                 | 08724128                       |
| Brand                   | Hardware for Creative Finishes |
| Size                    | 6mm x 3mm                      |
| Technical - Main        |                                |
| Finish                  | Brass                          |
| Material                | Brass Plated                   |
| Packaging + Shipping    |                                |
| Shipping Weight (Gross) | 1.48 kg                        |
| Quantity Per Pack       | 100                            |