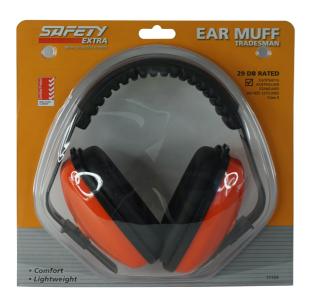

## EAR MUFFS 11104 BY SAFETY EXTRA

| 界影响 |
|-----|
|     |

| SKU                     | Option | Part # |               | Price  |  |
|-------------------------|--------|--------|---------------|--------|--|
| 8724087                 |        | 11104  |               | \$20.9 |  |
|                         |        |        |               |        |  |
| Model                   |        |        |               |        |  |
| Туре                    |        |        | Ear Muff      |        |  |
| SKU                     |        |        | 8724087       |        |  |
| Part Number             |        |        | 11104         |        |  |
| Barcode                 |        |        | 9313399111044 |        |  |
| Brand                   |        |        | Safety Extra  |        |  |
| Technical - Main        |        |        |               |        |  |
| DB Decimal Rating       |        |        | 29.2DB        |        |  |
| Packaging + Shipping    |        |        |               |        |  |
| Shipping Weight (Gross) |        |        | 1.48 kg       |        |  |
|                         |        |        | 1.48 kg       |        |  |

## Features:-

Large soft swivel ear cups Comoact & lightweight Adjustable padded headband 29.2 decibel rating Compliant to AS/NZS 1270-2002 **Applications:** All applications from medium to moderate noise areas Reduces damage to the ear drum Workshops and work sites