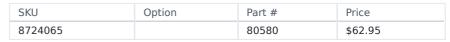

## 12PCE 3/8" DRIVE HEX BIT METRIC SOCKET SET 80580 BY GEARWRENCH

Quantity Per Pack

12

Bits made of S2 steel for strength and durability Heat treated for maximum durability Hard stamped size markings Bright, full polish chrome finish easily wipes clean and resists corrosion