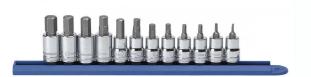

## 12PCE 3/8" DRIVE HEX BIT METRIC SOCKET SET 80580 BY GEARWRENCH

Quantity Per Pack

12

Bits made of S2 steel for strength and durability Heat treated for maximum durability Hard stamped size markings Bright, full polish chrome finish easily wipes clean and resists corrosion

Includes socket rail for storage and organization Meets or exceeds ASME specifications

## Set Includes:

2mm

2.5mm

3mm

4mm

5mm 6mm

7mm

8mm

9mm 10mm

11mm

12mm