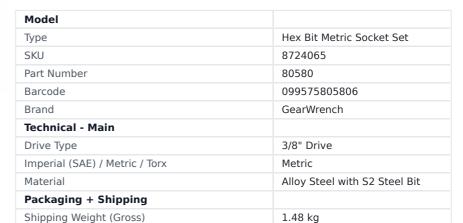

## 12PCE 3/8" DRIVE HEX BIT METRIC SOCKET SET 80580 BY GEARWRENCH

Quantity Per Pack

12

Bits made of S2 steel for strength and durability Heat treated for maximum durability Hard stamped size markings Bright, full polish chrome finish easily wipes clean and resists corrosion