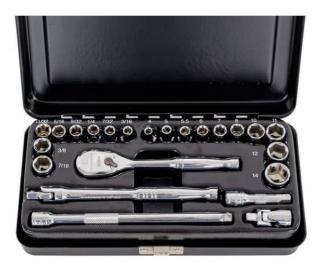

## 23 PIECE 1/4" DRIVE SOCKET SET METRIC/SAE - 83064 BY GEARWRENCH

\$94.95 inc. GST

| Model                   |               |
|-------------------------|---------------|
| Туре                    | Socket Set    |
| SKU                     | 8724057       |
| Part Number             | 83064         |
| Barcode                 | 9337103013509 |
| Brand                   | Gearwrench    |
| Technical - Main        |               |
| Colour Name             | Black         |
| Packaging + Shipping    |               |
| Shipping Weight (Gross) | 1.48 kg       |

## FEATURES

1/2" Drive 120XP Ratchet Wobble Extensions 127mm(5") , 254mm(10") 1/2" Drive Universal Joint Metic Socket Set: 8, 10, 11, 12, 13, 14, 15, 16, 17, 19, 21, 24, 27, 30, 32mm SAE Socket Set: 7/16", 1/2", 9/16", 5/8", 11/16", 3/4", 13/16", 1", 1-1/16", 1-1/8", 1-3/16", 1-1/4"