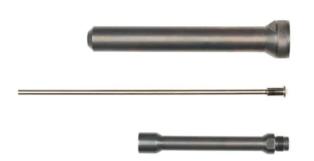

## M12 152MM (6" ) RIVET EXTENDED OUTER JAW HOUSING 48950100 BY MILWAUKEE

| SKU     | Option | Part #   | Price   |
|---------|--------|----------|---------|
| 8724003 |        | 48950100 | \$147.1 |

| Model                   |                     |
|-------------------------|---------------------|
| Туре                    | Pop Rivet Extension |
| SKU                     | 8724003             |
| Part Number             | 48950100            |
| Barcode                 | 4892210169860       |
| Brand                   | Milwaukee           |
| Packaging + Shipping    |                     |
| Shipping Weight (Gross) | 1.48 kg             |

M12 152mm (6") Rivet Extended Outer Jaw Housing 48950100 by Milwaukee