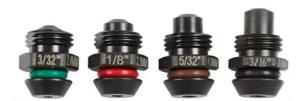

## **M12 RIVET NOSE PIECES 48540100 BY MILWAUKEE**

SKU

| 8724002 | 48540100    | \$46.8    |
|---------|-------------|-----------|
|         |             |           |
| Model   |             |           |
| Туре    | Pop Rivet A | Accessory |
| SKU     | 8724002     |           |

M12™ Rivet Nose Pieces 48540100 by Milwaukee