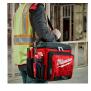

Additionally, Milwaukee constructed the cooler with 1680D ballistic material base and heavy duty metal zippers for a longer life. A tape measure clip with a bottle opener provides ultimate versatility. Lastly, Milwaukee implemented a tech pocket and dry storage compartment to make this cooler a versatile jobsite storage solution. **Features:-**Keeps Ice for 24 Hours - Double insulation keeps contents cold for up to 24 hours.

Shoulder Strap with Metal Hardware - All metal hardware for ultimate durability.