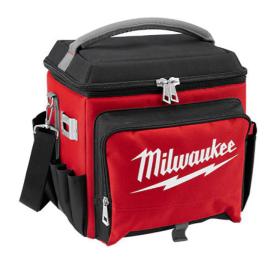

## **JOBSITE ESKY COOLER 48228250 BY MILWAUKEE**

| SKU     | Option | Part #   | Price  |
|---------|--------|----------|--------|
| 8723969 |        | 48228250 | \$97.6 |

| Model                   |               |
|-------------------------|---------------|
| Туре                    | Esky / Cooler |
| SKU                     | 8723969       |
| Part Number             | 48228250      |
| Barcode                 | 045242509782  |
| Brand                   | Milwaukee     |
| Dimensions              |               |
| Product Length          | 282 mm        |
| Product Width           | 350 mm        |
| Product Height          | 380 mm        |
| Packaging + Shipping    |               |
| Shipping Weight (Gross) | 1.7 kg        |

Milwaukee Tool's jobsite cooler is specifically designed to be durable enough to withstand tough jobsite conditions. The cooler utilises double insulation and a food-grade leak proof liner to keep ice cold for 24 hours without leaking.

Additionally, Milwaukee constructed the cooler with 1680D ballistic material base and heavy duty metal zippers for a longer life. A tape measure clip with a bottle opener provides ultimate versatility. Lastly, Milwaukee implemented a tech pocket and dry storage compartment to make this cooler a versatile jobsite storage solution. **Features:-**Keeps Ice for 24 Hours - Double insulation keeps contents cold for up to 24 hours.