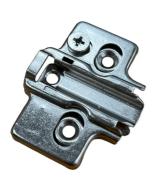

## MOUNTING PLATE 2MM CLIP ON SCREW FIX WITH ADJUSTABLE HEIGHT **522812 BY ARTIA**

| Model   |        |        |       |
|---------|--------|--------|-------|
|         |        |        |       |
| 8723937 |        | 522812 | \$1.5 |
| SKU     | Option | Part # | Price |

Mounting Plate 2mm Clip On Screw Fix with Adjustable Height 522812 by Artia Click-on mounting for ease of on-site installation.

## **Features**

Screw Fix Soft Close Adjustable Height Excludes Hinge - Sold Separately