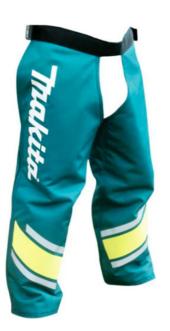

## **BUCKLE UP CHAINSAW CHAPS P-76934 BY MAKITA**

| 1000038  |
|----------|
| - MAR 23 |
| - A-2002 |
|          |

| SKU     | Option       | Part #  | Price |
|---------|--------------|---------|-------|
| 8723913 | Size: Large  | P-76956 | \$245 |
| 8723912 | Size: Medium | P-76940 | \$245 |
| 8723911 | Size: Small  | P-76934 | \$245 |

Makita Chain Saw Chaps are easy to put on and adjust to fit operator. These durable chaps are designed to reduce accidental cuts and scrapes when operating chain saws. **Size Guide** 

Small - 93cm Medium - 100cm Large - 107cm **Options** P-76934 P-76940 P-76956