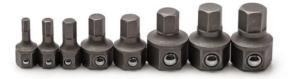

## 8PCE METRIC RATCHETING WRENCH HEX INSERT BIT SET 81550 BY GEARWRENCH

| Model                          |              |
|--------------------------------|--------------|
| Туре                           | Torx Bit Set |
| SKU                            | 8723733      |
| Part Number                    | 81550        |
| Barcode                        | 099575085505 |
| Brand                          | GearWrench   |
| Technical - Main               |              |
| Drive Type                     | Hex          |
| Imperial (SAE) / Metric / Torx | Metric       |
| Packaging + Shipping           |              |
| Shipping Weight (Gross)        | 1.48 kg      |
| Quantity Per Pack              | 8            |

Works with Both 6 and 12 Point Wrenches or Ratcheting Wrenches 8mm,12mm,15mm
Can be Inserted into a Socket, Allowing Them to be Used with a Ratchet Like a Regular Bit Socket
Narrower Profile when Used in a Ratcheting Wrench than Standard Ratchets
Zinc Phosphate Coating for Corrosion Resistance
Ball Detent Securely Holds the Insert Bit in the Wrench
Size Markings on Base of the Insert Bits for Easy Identification Exceeds ASME Strength Requirements for Durability