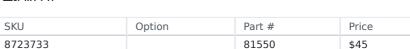

## 8PCE METRIC RATCHETING WRENCH HEX INSERT BIT SET 81550 BY GEARWRENCH

| Model                          |              |
|--------------------------------|--------------|
| Туре                           | Torx Bit Set |
| SKU                            | 8723733      |
| Part Number                    | 81550        |
| Barcode                        | 099575085505 |
| Brand                          | GearWrench   |
| Technical - Main               |              |
| Drive Type                     | Hex          |
| Imperial (SAE) / Metric / Torx | Metric       |
| Packaging + Shipping           |              |
| Shipping Weight (Gross)        | 1.48 kg      |
| Quantity Per Pack              | 8            |