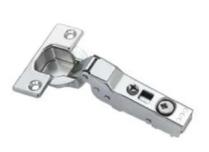

## 110 DEGREE HALF COVER CONCEALED SOFT CLOSE HINGE

| SKU     | Option | Part #  | Price |
|---------|--------|---------|-------|
| 8723651 |        | 511103S | \$3   |

| Model                   |               |
|-------------------------|---------------|
| Туре                    | Cabinet Hinge |
| SKU                     | 8723651       |
| Part Number             | 511103S       |
| Brand                   | Artia         |
| Packaging + Shipping    |               |
| Shipping Weight (Gross) | 0.1 kg        |

## 110 Degree Half Cover Concealed Soft Close Hinge Features

Screw Fix
Soft Close
Adjustable Height
Requires Mounting Plate (Excluded - Sold Separately)
Optional Accessories
Mounting Plate #8723937