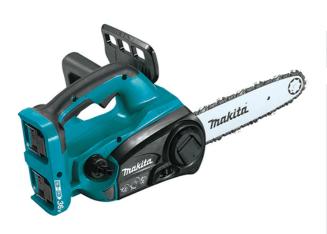

## 18VX2 300MM 12" CHAINSAW BARE (TOOL ONLY) DUC302Z BY MAKITA

Tool-less chain adjustment Chain break & adjustable chain oiling Chain Speed of 500m/min Soft start for smooth operation Chain oil level window