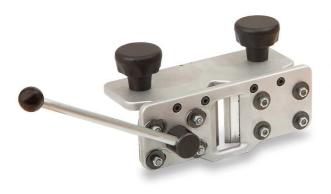

It provides a clean and exact cut without to damage the panel. It cuts the excess of the tape at both ends of the panel without to reverse it thanks to the two fixing knobs. In addition to the cut in right angles it allows also to have a clean cut on open angles until 120° and closed angles up to 45°. For cutting the excess of PVC, ABS, melamine, veneer... tapes Equipped with professional quality blades that can be sharpened.