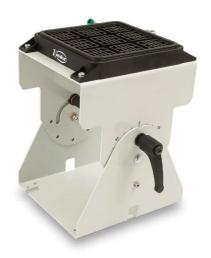

## **AUXILIARY TILTING FASTENING SYSTEM SVE680 BY VIRUTEX**

| SKU     | Option | Part # | Price |
|---------|--------|--------|-------|
| 8723591 |        |        | \$419 |

| Model                   |                          |
|-------------------------|--------------------------|
| Type                    | Electric Clamping System |
| SKU                     | 8723591                  |
| Brand                   | Virutex                  |
| Packaging + Shipping    |                          |
| Shipping Weight (Gross) | 1.48 kg                  |

Designed to connect to the SVE600, SVE660 and SVE670 models.

Auxiliary fastening system, ideal for holding large pieces. Tilting  $\pm 90^{\circ}$  for efficient and ergonomic work of edges and surfaces