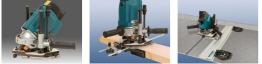

Professional router for wood and solid surface materials. Specially designed for installing or repairing Corian®. Its features make the FRE317VD the perfect machine for the Corian® installation.Exclusivity. The only tiltable router.Powerful motor (2100 W) with electronic speed control from 11500 to 23000/min. Routing depth: 100 mm.Equipped with an additional base for working with Corian®. It is also possible to use copying guide rings. The routing base allows to work with copying guide rings.

## **Exclusivity:**

Equipped with a gaz buffer for the vertical movement, for the routing of joints on Corian® worktops.

Big support surface for trimming works on edges.Cutting depth with micrometric adjustment.