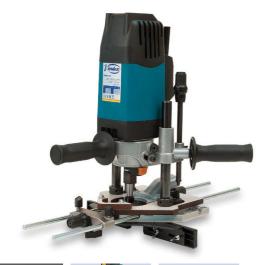

## **2100W TILTABLE ROUTER FRE317VD BY VIRUTEX**

| SKU                     | Option | Part #   |          | Price  |
|-------------------------|--------|----------|----------|--------|
| 8723582                 |        | FRE317VD |          | \$1599 |
|                         |        |          |          |        |
| Model                   |        |          |          |        |
| Туре                    |        |          | Router   |        |
| SKU                     |        |          | 8723582  |        |
| Part Number             |        |          | FRE317VD |        |
| Brand                   |        |          | Virutex  |        |
| Packaging + Shipping    |        |          |          |        |
| Shipping Weight (Gross) |        |          | 13.5 kg  |        |

Professional router for wood and solid surface materials. Specially designed for installing or repairing Corian®. Its features make the FRE317VD the perfect machine for the Corian® installation.Exclusivity. The only tiltable router.Powerful motor (2100 W) with electronic speed control from 11500 to 23000/min. Routing depth: 100 mm.Equipped with an additional base for working with Corian®. It is also possible to use copying guide rings. The routing base allows to work with copying guide rings.

## **Exclusivity:**

Equipped with a gaz buffer for the vertical movement, for the routing of joints on Corian® worktops.

Big support surface for trimming works on edges.Cutting depth with micrometric adjustment.